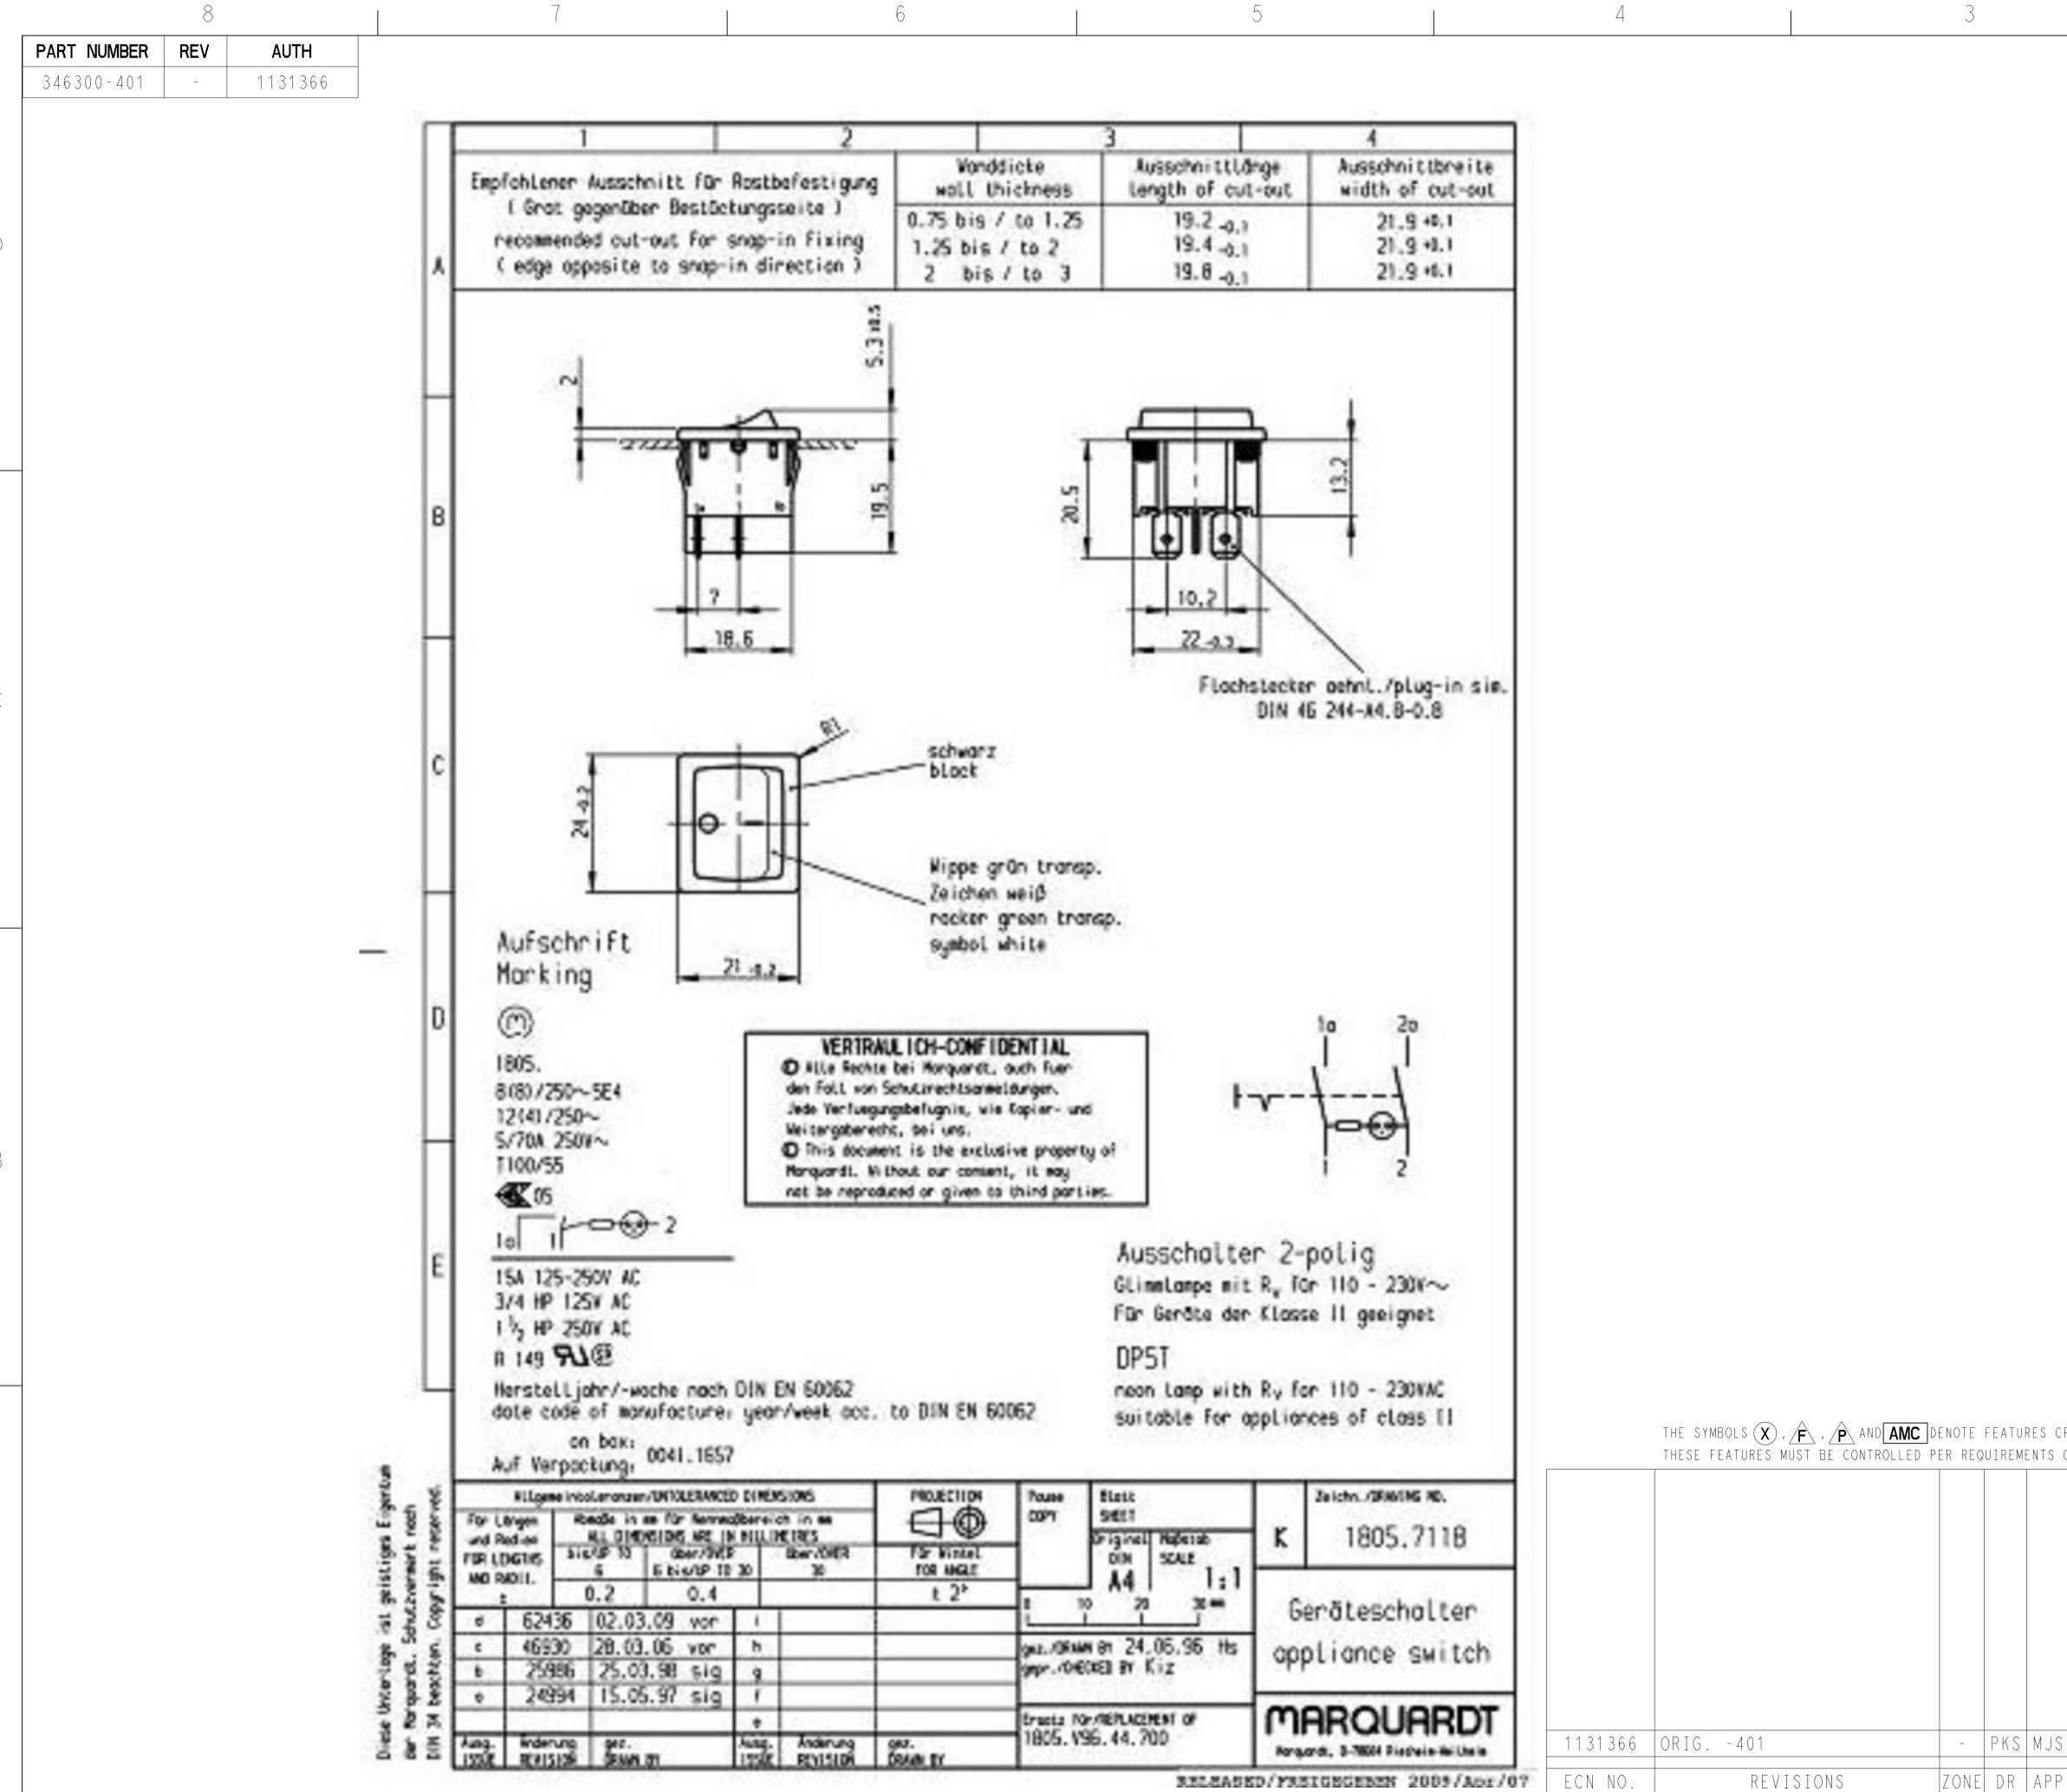

|       | ENGINEERING                                                                       | r comply with<br>requirement(s)<br>5, <b>C-283</b> | Carrier<br>A United Technologies Company                                                                                                                               | INDIANAPOLIS, IN.<br>SYRACUSE, NY. |
|-------|-----------------------------------------------------------------------------------|----------------------------------------------------|------------------------------------------------------------------------------------------------------------------------------------------------------------------------|------------------------------------|
|       | THIRD ANGLE PROJECTION                                                            | UNITS<br>METRIC mm                                 | THIS DOCUMENT AND THE INFORMATION CONTA<br>PROPRIETARY TO CARRIER CORPORATION AND<br>OR DISCLOSED TO OTHERS, IN WHOLE OR IN<br>THE WRITTEN AUTHORIZATION OF CARRIER CO | SHALL NOT BE USED<br>PART, WITHOUT |
|       | UNLESS OTHERWISE SPECIFIED DIMENSIONS<br>TOLERANCES ARE:<br>0 DEC 1 DEC 2 DEC ANG |                                                    |                                                                                                                                                                        |                                    |
|       | <u>±0</u> ±0.8<br>material<br>SFF NOTFS                                           | $\pm 0.25 \pm 1^{\circ}$                           | SWITCH                                                                                                                                                                 |                                    |
|       | -<br>-                                                                            |                                                    | ON/OFF<br>drawing no.<br>346300-4                                                                                                                                      | DWG REV                            |
| 04/20 | designer<br>P.SAPPATI                                                             | created on<br>04/09/20                             | Sheet 1 of 1                                                                                                                                                           | _                                  |
| DT    | design engr<br>S.MICHAEL                                                          | ITERATION                                          | orig ecn no.<br>1131366                                                                                                                                                | scale<br>NONE                      |
|       | <u>S.MICHAEL</u>                                                                  |                                                    |                                                                                                                                                                        |                                    |