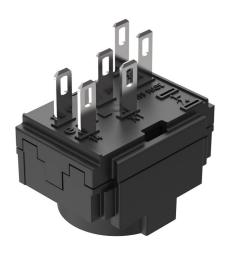

## EAO – Your Expert Partner for **Human Machine Interfaces**

## 61-8470.12 - Switching element for pushbutton and keylock- and selector switch 2 positions

## 61-8470.12 - Switching element for pushbutton and keylock- and selector switch 2 positions



Attention: The preview is based on a sample product. This can differ from your current configuration.

#### **Other Attributes**

Weight 0,007 kg

### **Connection Method**

Terminal Solder 2.8 x 0.5 mm

### Switching element

Switching current 5 /

Switching system Snap-action switching element

Contact material Silver
Contacts 1 NC + 1 NO
Switching voltage 250 V AC/DC

e a o

# EAO – Your Expert Partner for **Human Machine Interfaces**

## 61-8470.12 - Switching element for pushbutton and keylock- and selector switch 2 positions

## Wiring diagram



## **Component layout**



## **Additional information**

with lamp terminal We offer a dismantling tool Part No. 61-9711.0 for dismantling of the switching element

#### Legend

Contacts: NC = Normally closed, NO = Normally open

## **Mou