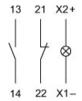

## Wiring diagram

#### Legend

Contacts: NC = Normally closed, NO = Normally open