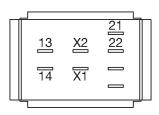

## **Component layout**

#### Legend

Contacts: NC = Normally closed, NO = Normally open