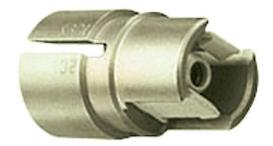

Pack: Each

Quantity

1

Minimum Order QTY: 1

Item must be ordered in multiples of 1

**Product Information** 

**Technical Information** 

The Greenlee T1062 is a SC/PC connector SOC adapter for 560XL fiber optic power meter. The SOC allows the power meter to work with various optical connectors, and provides great accuracy and repeatability for measurements on fiber optic systems.

**Greenlee T1062 Specifications:** 

- Product Type: SOC Adapter
- Connecter Type: SCPC
- For Use With: 560XL Fiber Optic Power Meter