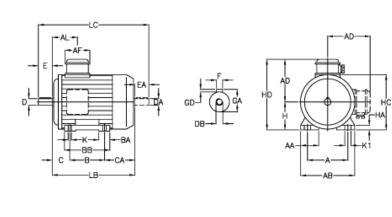

## Measurements

Product drawings and brochures of any kind may contain errors for which Brd. Klee A/S cannot be liable.

| А     | = | 125  |
|-------|---|------|
| A/F   | = | 84   |
| AA    | = | 32   |
| AB    | = | 155  |
| AC    | = | 156  |
| AD    | = | 122  |
| AL    | = | 85   |
| В     | = | 100  |
| BA    | = | 31   |
| BB H7 | = | 130  |
| С     | = | 50   |
| CA    | = | 85   |
| D     | = | 19   |
| DA    | = | 19   |
| DB    | = | M6   |
| E     | = | 40   |
| EA    | = | 40   |
| F     | = | 6    |
| GA    | = | 21.5 |
| GD    | = | 6    |
| Н     | = | 80   |
| HA    | = | 13   |
| HC    | = | 162  |
| HD    | = | 202  |
| К     | = | 9    |
| K1    | = | 18   |
| L     | = | 275  |
| LB    | = | 235  |
| LC    | = | 315  |