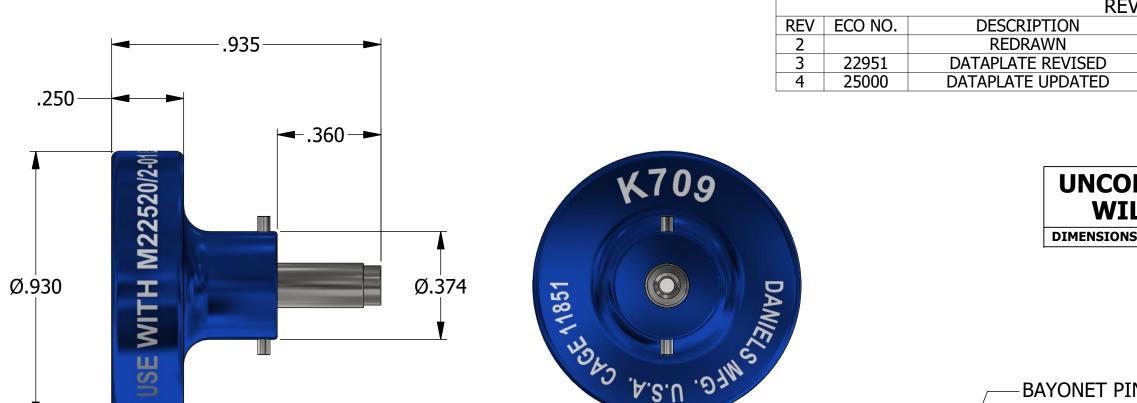

|                                                                                                                                                                                                         | REV ECO NO.                                                                              | DESCRIPTION                                         |                                                                                                                                                                                                                                                                                                                                                                                                                                                                                                                                                                                                                                                                                                                                                                                                                                                                                                                                                                                                                                                                                                                                                                                                                                                                                                                                                                                                                                                                                                                                                                                                                                                                                                                                                                                                                                                                                                                                                                                                                                                                                                                                                                                                                                                                                                                                                                                                                                                                                                                                                                                                                                                                                                                                     | BY                                                                                                                                  | DATE                                                      | APP'D BY                     | DATE                                                          |  |  |
|---------------------------------------------------------------------------------------------------------------------------------------------------------------------------------------------------------|------------------------------------------------------------------------------------------|-----------------------------------------------------|-------------------------------------------------------------------------------------------------------------------------------------------------------------------------------------------------------------------------------------------------------------------------------------------------------------------------------------------------------------------------------------------------------------------------------------------------------------------------------------------------------------------------------------------------------------------------------------------------------------------------------------------------------------------------------------------------------------------------------------------------------------------------------------------------------------------------------------------------------------------------------------------------------------------------------------------------------------------------------------------------------------------------------------------------------------------------------------------------------------------------------------------------------------------------------------------------------------------------------------------------------------------------------------------------------------------------------------------------------------------------------------------------------------------------------------------------------------------------------------------------------------------------------------------------------------------------------------------------------------------------------------------------------------------------------------------------------------------------------------------------------------------------------------------------------------------------------------------------------------------------------------------------------------------------------------------------------------------------------------------------------------------------------------------------------------------------------------------------------------------------------------------------------------------------------------------------------------------------------------------------------------------------------------------------------------------------------------------------------------------------------------------------------------------------------------------------------------------------------------------------------------------------------------------------------------------------------------------------------------------------------------------------------------------------------------------------------------------------------------|-------------------------------------------------------------------------------------------------------------------------------------|-----------------------------------------------------------|------------------------------|---------------------------------------------------------------|--|--|
| -                                                                                                                                                                                                       | 2 2051                                                                                   |                                                     |                                                                                                                                                                                                                                                                                                                                                                                                                                                                                                                                                                                                                                                                                                                                                                                                                                                                                                                                                                                                                                                                                                                                                                                                                                                                                                                                                                                                                                                                                                                                                                                                                                                                                                                                                                                                                                                                                                                                                                                                                                                                                                                                                                                                                                                                                                                                                                                                                                                                                                                                                                                                                                                                                                                                     | AAM<br>TonyD                                                                                                                        | 11/12/2009                                                | RRR                          | 11/12/2009                                                    |  |  |
| -                                                                                                                                                                                                       | 3 22951<br>4 25000                                                                       | DATAPLATE REVISED                                   |                                                                                                                                                                                                                                                                                                                                                                                                                                                                                                                                                                                                                                                                                                                                                                                                                                                                                                                                                                                                                                                                                                                                                                                                                                                                                                                                                                                                                                                                                                                                                                                                                                                                                                                                                                                                                                                                                                                                                                                                                                                                                                                                                                                                                                                                                                                                                                                                                                                                                                                                                                                                                                                                                                                                     | TonyD                                                                                                                               | 6/6/2013<br>3/20/2020                                     |                              |                                                               |  |  |
| L                                                                                                                                                                                                       | 4 25000                                                                                  | DATAPLATE UPDATED                                   |                                                                                                                                                                                                                                                                                                                                                                                                                                                                                                                                                                                                                                                                                                                                                                                                                                                                                                                                                                                                                                                                                                                                                                                                                                                                                                                                                                                                                                                                                                                                                                                                                                                                                                                                                                                                                                                                                                                                                                                                                                                                                                                                                                                                                                                                                                                                                                                                                                                                                                                                                                                                                                                                                                                                     | ТОПУD                                                                                                                               | 5/20/2020                                                 |                              |                                                               |  |  |
| K T   K T   K T   K T   K T   K T   K T   K T   K T   K T   K T   K T   K T   K T   K T   K T   K T   K T   K T                                                                                         |                                                                                          | O'INNEF<br>O'INNEF<br>O INNEF<br>MILC<br>CABLE AS60 | WILL<br>DIMENSIONS IN<br>YONET PINS<br>P & S<br>2029<br>2029<br>2029<br>2029<br>200002<br>200002<br>200002<br>200002<br>200002<br>200002<br>200002<br>200002<br>200002<br>200002<br>200002<br>200002<br>200002<br>200002<br>200002<br>200002<br>200002<br>200002<br>200002<br>200002<br>200002<br>200002<br>200002<br>200002<br>200002<br>200002<br>200002<br>200002<br>200002<br>200002<br>200002<br>200002<br>200002<br>200002<br>200002<br>200002<br>200002<br>200002<br>200002<br>200002<br>200002<br>200002<br>200002<br>200002<br>200002<br>200002<br>200002<br>200002<br>200002<br>200002<br>200002<br>200002<br>200002<br>200002<br>200002<br>200002<br>200002<br>200002<br>200002<br>200002<br>200002<br>200002<br>200002<br>200002<br>200002<br>200002<br>200002<br>200002<br>200002<br>200002<br>200002<br>200002<br>200002<br>200002<br>200002<br>200002<br>200002<br>200002<br>200002<br>200002<br>200002<br>200002<br>200002<br>200002<br>200002<br>200002<br>200002<br>200002<br>200002<br>200002<br>200002<br>200002<br>200002<br>200002<br>200002<br>200002<br>200002<br>200002<br>200002<br>200002<br>200002<br>200002<br>200002<br>200002<br>200002<br>200002<br>200002<br>200002<br>200002<br>200002<br>200002<br>200002<br>200002<br>200002<br>200002<br>200002<br>200002<br>200002<br>200002<br>200002<br>200002<br>200002<br>200002<br>200002<br>200002<br>200002<br>200002<br>200002<br>200002<br>200002<br>200002<br>200002<br>200002<br>200002<br>200002<br>200002<br>200002<br>200002<br>20000<br>20000<br>2000<br>20000<br>2000<br>2000<br>2000<br>2000<br>2000<br>2000<br>2000<br>2000<br>2000<br>2000<br>2000<br>2000<br>2000<br>2000<br>2000<br>2000<br>2000<br>2000<br>2000<br>2000<br>2000<br>2000<br>2000<br>2000<br>2000<br>2000<br>2000<br>2000<br>2000<br>2000<br>2000<br>2000<br>2000<br>2000<br>2000<br>2000<br>2000<br>2000<br>2000<br>2000<br>2000<br>2000<br>2000<br>2000<br>2000<br>2000<br>2000<br>2000<br>2000<br>2000<br>2000<br>2000<br>2000<br>2000<br>2000<br>2000<br>2000<br>2000<br>2000<br>2000<br>2000<br>2000<br>2000<br>2000<br>2000<br>2000<br>2000<br>2000<br>2000<br>2000<br>2000<br>2000<br>2000<br>2000<br>2000<br>2000<br>2000<br>2000<br>2000<br>2000<br>2000<br>2000<br>2000<br>2000<br>2000<br>2000<br>2000<br>2000<br>2000<br>2000<br>2000<br>2000<br>2000<br>2000<br>2000<br>2000<br>2000<br>2000<br>2000<br>2000<br>2000<br>2000<br>2000<br>2000<br>2000<br>2000<br>2000<br>2000<br>2000<br>2000<br>2000<br>2000<br>2000<br>2000<br>2000<br>2000<br>2000<br>2000<br>2000<br>2000<br>2000<br>2000<br>2000<br>2000<br>2000<br>2000<br>2000<br>2000<br>2000<br>2000<br>2000<br>2000<br>2000<br>2000<br>2000<br>2000<br>2000<br>2000<br>2000<br>2000<br>2000<br>2000 | NOT E                                                                                                                               | INI<br>CABLE<br>A<br>SEL<br>/90<br>/113<br>/1<br>/1<br>/1 | ΓED                          | 6-00002<br>, OR<br>JADRAX<br>30<br>628<br>66<br>57<br>REMARKS |  |  |
|                                                                                                                                                                                                         |                                                                                          | N/A                                                 | DUNG CAO<br>CHK'D.                                                                                                                                                                                                                                                                                                                                                                                                                                                                                                                                                                                                                                                                                                                                                                                                                                                                                                                                                                                                                                                                                                                                                                                                                                                                                                                                                                                                                                                                                                                                                                                                                                                                                                                                                                                                                                                                                                                                                                                                                                                                                                                                                                                                                                                                                                                                                                                                                                                                                                                                                                                                                                                                                                                  | 10/2/1995<br>DATE                                                                                                                   |                                                           | RLANDO, FLORIDA<br>AGE 11851 |                                                               |  |  |
| RESTRICTED & CONFIDEN                                                                                                                                                                                   | NTIAL                                                                                    | HEAT TREAT                                          |                                                                                                                                                                                                                                                                                                                                                                                                                                                                                                                                                                                                                                                                                                                                                                                                                                                                                                                                                                                                                                                                                                                                                                                                                                                                                                                                                                                                                                                                                                                                                                                                                                                                                                                                                                                                                                                                                                                                                                                                                                                                                                                                                                                                                                                                                                                                                                                                                                                                                                                                                                                                                                                                                                                                     |                                                                                                                                     | ITLE                                                      |                              | D                                                             |  |  |
| CONFIDENTIAL PROPERTY OF DANIELS MANUFACTURING CO<br>OTHERS. REPRODUCTION OR USED FOR ANY OTHER PURPO<br>WRITING BY DANIELS MANUFACTURING. MUST BE RETURNED<br>CORP. ON COMPLETION OF ORDER OR PURPOSES | IRP. NOT TO BE DISCLOSED TO<br>ISE EXCEPT AS AUTHORIZED IN<br>D TO DANIELS MANUFACTURING | N/A                                                 | THIS DRAWING IS<br>DRAWING OF THE<br>DMC PART N                                                                                                                                                                                                                                                                                                                                                                                                                                                                                                                                                                                                                                                                                                                                                                                                                                                                                                                                                                                                                                                                                                                                                                                                                                                                                                                                                                                                                                                                                                                                                                                                                                                                                                                                                                                                                                                                                                                                                                                                                                                                                                                                                                                                                                                                                                                                                                                                                                                                                                                                                                                                                                                                                     | NOTE: POSITIONER<br>THIS DRAWING IS AN OUTLINE<br>DRAWING OF THE RESPECTIVE<br>DMC PART NUMBER<br>WHERE USED: AFM8<br>ENVELOPE DRAV |                                                           | 37)                          |                                                               |  |  |
| CREATED FROM AN INVENTO<br>CHANGES MUST BE REFLECTED I                                                                                                                                                  |                                                                                          | NUMBE                                               |                                                                                                                                                                                                                                                                                                                                                                                                                                                                                                                                                                                                                                                                                                                                                                                                                                                                                                                                                                                                                                                                                                                                                                                                                                                                                                                                                                                                                                                                                                                                                                                                                                                                                                                                                                                                                                                                                                                                                                                                                                                                                                                                                                                                                                                                                                                                                                                                                                                                                                                                                                                                                                                                                                                                     | TUAL DMC<br>S CAD PART<br>THOUT                                                                                                     | SIZE SCALE CAD                                            | Р/N<br>K709-ENV<br>Б. NO.    | SHEET<br>1 OF 1<br>REV.                                       |  |  |
| DO NOT SCALE DRAV                                                                                                                                                                                       | WING                                                                                     |                                                     |                                                                                                                                                                                                                                                                                                                                                                                                                                                                                                                                                                                                                                                                                                                                                                                                                                                                                                                                                                                                                                                                                                                                                                                                                                                                                                                                                                                                                                                                                                                                                                                                                                                                                                                                                                                                                                                                                                                                                                                                                                                                                                                                                                                                                                                                                                                                                                                                                                                                                                                                                                                                                                                                                                                                     | THE "-ENV" SUFFIX                                                                                                                   |                                                           | K709                         |                                                               |  |  |
|                                                                                                                                                                                                         |                                                                                          |                                                     |                                                                                                                                                                                                                                                                                                                                                                                                                                                                                                                                                                                                                                                                                                                                                                                                                                                                                                                                                                                                                                                                                                                                                                                                                                                                                                                                                                                                                                                                                                                                                                                                                                                                                                                                                                                                                                                                                                                                                                                                                                                                                                                                                                                                                                                                                                                                                                                                                                                                                                                                                                                                                                                                                                                                     |                                                                                                                                     |                                                           |                              | 4                                                             |  |  |