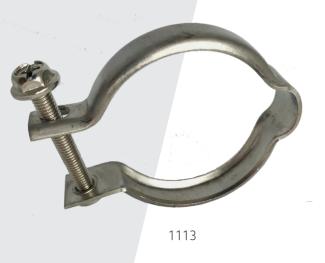

## Features and Benefits

- Single use clamp
- Slotted , #2 Phillips and Hex Washer Head machine screw to adapt to all major fastening tool options
- Compatible for brass and stainless steel housing PROCON rotary vane pumps and standard 48Y Frame carbonator motors
- Stainless steel construction
- Weight 0.06 lb (0.03 kg)