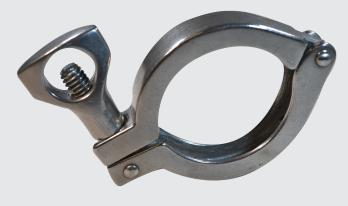

4155

## Features and Benefits

- Multiple use clamp with a robust thread design to eliminated fastener stripping problems
- Wing nut design eliminates the need for tools
- Compatible for brass and stainless steel housing PROCON rotary vane pumps and standard 48Y Frame carbonator motors
- Stainless steel construction
- Weight 0.3 lb (0.14 kg)