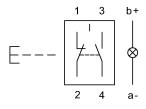

## Wiring diagram

## Legend

Contacts: NC = Normally closed, NO = Normally open Switching action: B = Momentary