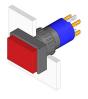

#### 31-121.022 - Illuminated pushbutton actuator

Attention: The preview is based on a sample product. This can differ from your current configuration.

Mounting

Mounting cut-out Ø 16 mm Design raised

Front

Front shape rectangular Front dimension 18 mm x 24 mm

Front bezel colour black Front bezel material Plastic

Other Attributes

Weight 0.006 kg

Operating-/Indication part

Lens illumination illuminative

**IP-Rating** 