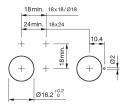

sed

Front

Front shape rectangular Front dimension 18 mm x 24 mm

Front bezel colour black Front bezel material Plastic

Other Attributes

Weight 0.006 kg

Operating-/Indication part

Lens illumination illuminative

**IP-Rating** 

Front protection IP40

**Connection Method** 

Terminal Solder 2.8 x 0.5 mm

**Actuator** 

Switching action Momentary Housing colour black Housing material Plastic

Switching element

Switching system Snap-action switching element

1 NC + 1 NO Contacts 5 A

Switching current

Contact material

Switching voltage 250 V AC

**Function** 

Illuminated pushbutton

eao 🔳

# EAO – Your Expert Partner for **Human Machine Interfaces**

## 31-121.022 - Illuminated pushbutton actuator

#### **Dimensions**



H = Universal terminal 2.0 x 0.5 mm

## **Mounting cut-outs**



## Wiring diagram



## Legend

Contacts: NC = Normally closed, NO = Normally open Switching action: B = Momentary