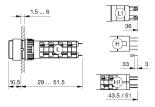

ent configuration.

Mounting

Mounting cut-out Ø 16 mm Design raised

Front

Front shape rectangular Front dimension 18 mm x 24 mm

Front bezel colour black Front bezel material Plastic

Other Attributes

Weight 0.006 kg

Operating-/Indication part

Lens illumination illuminative

**IP-Rating** 

Front protection IP40

**Connection Method** 

Terminal Solder 2.8 x 0.5 mm

**Actuator** 

Switching action Momentary Housing colour black Housing material Plastic

Switching element

Switching system Snap-action switching element

1 NC + 1 NO Contacts 5 A

Switching current

Contact material

Switching voltage 250 V AC

**Function** 

Illuminated pushbutton

eao 🔳

# EAO – Your Expert Partner for **Human Machine Interfaces**

## 31-121.022 - Illuminated pushbutton actuator

#### **Dimensions**



H = Universal terminal 2.0 x 0.5 mm

## **Mounting cut-outs**



## Wiring diagram



## Legend

Contacts: NC = Normally closed, NO = Normally open Switching action: B = Momentary