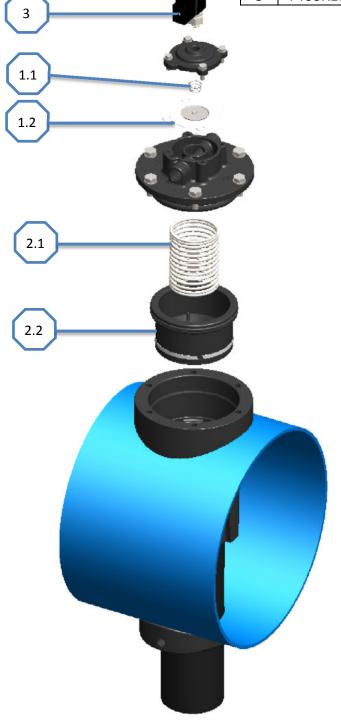

## SPV VALVE SPARE PARTS

| Doc No |     |
|--------|-----|
| Page   | 1/1 |

|    | VL2580T22 |              |      |  |  |
|----|-----------|--------------|------|--|--|
| N. | CODE      | DESCRIPTION  | Q.TY |  |  |
| 1  | VL1000T06 | 1" diaphragm | 1    |  |  |
| 1  |           | 1" spring    | 1    |  |  |
| 2  | VL2580T16 | SPV Piston   | 1    |  |  |
|    |           | SPV spring   | 1    |  |  |

| PT99X101 |          |                       |      |  |
|----------|----------|-----------------------|------|--|
| N.       | CODE     | DESCRIPTION           | Q.TY |  |
| 3        | PT99X101 | Pilot group with coil | 1    |  |