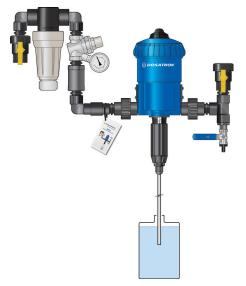

## **Recommended Installation**

#### IPK34 - 10 GPM Industrial Plumbing Kit

- 3/4" polypropylene Banjo single union ball valve
- 1/2" stainless steel ball valve
- 3/4" poly 200 mesh tee filter
- 3/4" brass pressure regulator w/gauge
- 3/4" 10 GPM flow restrictor
- 3/4" polypropylene check valve
- 3/4" union schedule 80 PVC
- 3/4" x 2" Banjo polypropylene fittings
- 1/2" x 2" Banjo polypropylene fittings
- 1/2" x 1/2" Banjo barb fitting
- 3/4" male to 1/2" female Banjo reducer bushing
- 3/4" Banjo T
- 3/4" Banjo street elbows
- Roll of Teflon tape
- Instruction card
- Zip tie