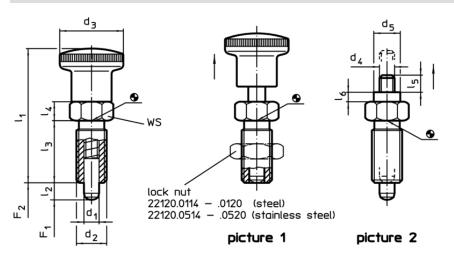

## Drawing

#### Order information

| Dimensions                              |                              |                |                |                |                | ws             | Spring load <sup>1)</sup> |                     | ß                   |      | Ĩ    | Art. No. |            |
|-----------------------------------------|------------------------------|----------------|----------------|----------------|----------------|----------------|---------------------------|---------------------|---------------------|------|------|----------|------------|
| <b>d</b> <sub>1</sub><br>-0,02<br>-0,04 | l₂<br>min.                   | d <sub>2</sub> | d <sub>3</sub> | I <sub>1</sub> | I <sub>3</sub> | I <sub>4</sub> |                           | F <sub>1</sub><br>~ | F <sub>2</sub><br>~ | min. | max. |          |            |
|                                         | [mm]                         |                |                |                |                |                | [mm]                      | [N]                 |                     | [°C  | ]    | [g]      |            |
| with knob                               | with knob – picture 1, Steel |                |                |                |                |                |                           |                     |                     |      |      |          |            |
| 12                                      | 15                           | M20 x 1,5      | 33             | 67             | 33             | 10             | 22                        | 11,5                | 40                  | -30  | 80   | 117      | 22110.0116 |