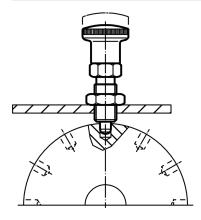

|                     |      |      |          |            |
| 12                                      | 15                           | M20 x 1,5      | 33             | 67             | 33             | 10             | 22                        | 11,5                | 40                  | -30  | 80   | 117      | 22110.0116 |

1) statistical average value

#### Accessories

| lock nuts ISO 8675 (DIN 4 | Dimensions<br>d <sub>2</sub><br>[mm]<br>I39) for the following sizes, Steel | [9]  | Art. No.   |
|---------------------------|-----------------------------------------------------------------------------|------|------------|
|                           | M20 x 1,5                                                                   | 32,0 | 22120.0120 |

# Application example