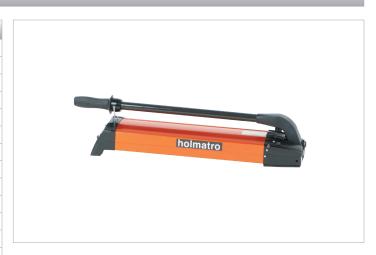

## Hand Pump | PA 18 H 2

| Specifications                   |         |                     |
|----------------------------------|---------|---------------------|
| article number                   |         | 100.142.035         |
| short description                |         | Hand Pump           |
| model                            |         | PA 18 H 2           |
| max. working pressure            | bar/Mpa | 720 / 72            |
| capacity oil tank (effective)    | CC      | 1800                |
| capacity oil tank                | CC      | 1990                |
| number of stages                 |         | 2                   |
| first stage output (per stroke)  | CC      | 42.8                |
| second stage output (per stroke) | CC      | 3.1                 |
| first stage pressure range       | bar/Mpa | 0 - 45 / 0 - 4.5    |
| second stage pressure range      | bar/Mpa | 45 - 720 / 4.5 - 72 |
| max. operating force             | kg      | 35.0                |
| connection                       |         | 3/8" NPT female     |
| operator type                    |         | hand                |
| double acting optional           |         | ✓                   |
| weight, ready for use            | kg      | 7.6                 |