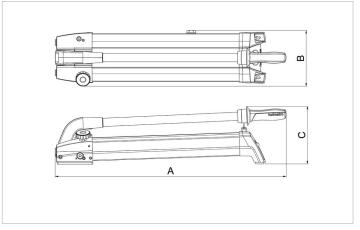

| Technical drawing dimensions |    |     |  |  |
|------------------------------|----|-----|--|--|
| dimension A                  | mm | 700 |  |  |
| dimension B                  | mm | 169 |  |  |
| dimension C                  | mm | 175 |  |  |