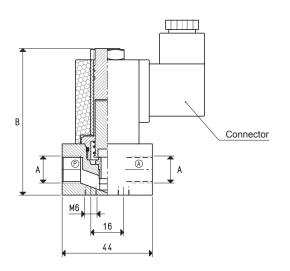

## 2-WAY SOLENOID PILOT VALVE

| Art.     |   | Α     | A Max. capacity |           | Vacuum level |      | ion time | Ø       | Passage | В  | E  | Н  | I  | Weight |
|----------|---|-------|-----------------|-----------|--------------|------|----------|---------|---------|----|----|----|----|--------|
|          |   |       |                 | mbar abs. |              | msec |          | section |         |    |    |    |    |        |
|          |   | Ø     | cum/h           | min       | max          | exc. | deexc.   | orifice | mm²     |    |    |    |    | g      |
| 07 01 20 | ĺ | G1/4" | 4               | 1000      | 0.5          | 15   | 8        | 6       | 28.3    | 73 | 86 | 25 | 67 | 244    |

Note: The coil and the connectors are not integral part of the solenoid pilot valves, therefore, they must be ordered separately (See solenoid valve accessories).