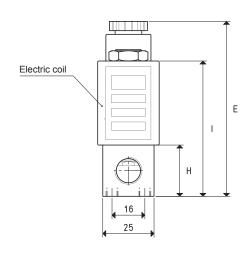

## 2-WAY SOLENOID PILOT VALVE

| Art.     |   | A Max. capacity Vacuum level |       | n level   | Reaction time |      | Ø      | Passage | В               | E  | Н  | ı  | Weight |     |
|----------|---|------------------------------|-------|-----------|---------------|------|--------|---------|-----------------|----|----|----|--------|-----|
|          |   |                              |       | mbar abs. |               | msec |        |         | section         |    |    |    |        |     |
|          |   | Ø                            | cum/h | min       | max           | exc. | deexc. | orifice | mm <sup>2</sup> |    |    |    |        | g   |
| 07 02 20 | ) | G3/8"                        | 8     | 1000      | 0.5           | 22   | 10     | 10      | 78.5            | 85 | 98 | 35 | 79     | 384 |
| 07 03 20 | ) | G1/2"                        | 10    | 1000      | 0.5           | 28   | 10     | 12      | 113.0           | 85 | 98 | 35 | 79     | 372 |

Note: The coil and the connectors are not integral part of the solenoid pilot valves, therefore, they must be ordered separately (See solenoid valve accessories).