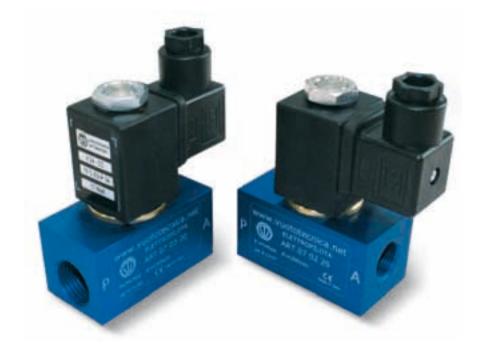

## 2-WAY VACUUM SOLENOID PILOT VALVES

## 2-WAY SOLENOID PILOT VALVE

| Art.     |   | A Max. capacity Vacuum level |       | n level   | Reaction time |      | Ø      | Passage | В               | E  | Н  | ı  | Weight |     |
|----------|---|------------------------------|-------|-----------|---------------|------|--------|---------|-----------------|----|----|----|--------|-----|
|          |   |                              |       | mbar abs. |               | msec |        |         | section         |    |    |    |        |     |
|          |   | Ø                            | cum/h | min       | max           | exc. | deexc. | orifice | mm <sup>2</sup> |    |    |    |        | g   |
| 07 02 20 | ) | G3/8"                        | 8     | 1000      | 0.5           | 22   | 10     | 10      | 78.5            | 85 | 98 | 35 | 79     | 384 |
| 07 03 20 | ) | G1/2"                        | 10    | 1000      | 0.5           | 28   | 10     | 12      | 113.0           | 85 | 98 | 35 | 79     | 372 |

Note: The coil and the connectors are not integral part of the solenoid pilot valves, therefore, they must be ordered separately (See solenoid valve accessories).