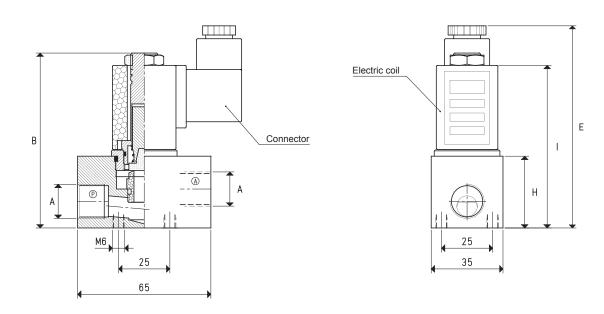

## 2-WAY SOLENOID PILOT VALVE

| Art.     |   | Α     | A Max. capacity |           | Vacuum level |      | ion time | Ø       | Passage | В  | E  | Н  | I  | Weight |
|----------|---|-------|-----------------|-----------|--------------|------|----------|---------|---------|----|----|----|----|--------|
|          |   |       |                 | mbar abs. |              | msec |          | section |         |    |    |    |    |        |
|          |   | Ø     | cum/h           | min       | max          | exc. | deexc.   | orifice | mm²     |    |    |    |    | g      |
| 07 01 20 | ĺ | G1/4" | 4               | 1000      | 0.5          | 15   | 8        | 6       | 28.3    | 73 | 86 | 25 | 67 | 244    |

## 2-WAY SOLENOID PILOT VALVE

| Art.     |   | A Max. capacity Vacuum level |       | n level   | Reaction time |      | Ø      | Passage | В               | E  | Н  | ı  | Weight |     |
|----------|---|------------------------------|-------|-----------|---------------|------|--------|---------|-----------------|----|----|----|--------|-----|
|          |   |                              |       | mbar abs. |               | msec |        |         | section         |    |    |    |        |     |
|          |   | Ø                            | cum/h | min       | max           | exc. | deexc. | orifice | mm <sup>2</sup> |    |    |    |        | g   |
| 07 02 20 | ) | G3/8"                        | 8     | 1000      | 0.5           | 22   | 10     | 10      | 78.5            | 85 | 98 | 35 | 79     | 384 |
| 07 03 20 | ) | G1/2"                        | 10    | 1000      | 0.5           | 28   | 10     | 12      | 113.0           | 85 | 98 | 35 | 79     | 372 |