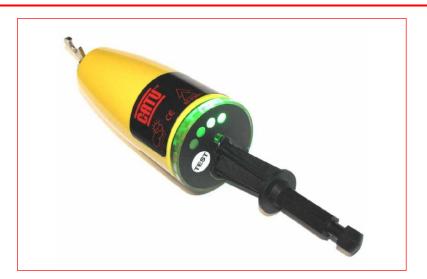

### **DESCRIPTION**

Electronic voltage detector "Ultra compact series" for indoor and outdoor use. Ultimate "head capacitive technology" of voltage detector. Universal application 50 / 60 Hz and wide band of voltage.

### Voltage presence is indicated by :

- Red flashing LED (very bright, visible at more than 20m in direct lighting).
- Powerful rated audible signal > 67 dB (A) / 1.5m.

#### Operating check:

- By pressing the Test button, correct operation is indicated by a red LED flashing on and a sound signal.
- After releasing the Test button, a timed green LED lights on.

During and after the test, the timed green LED flashes on. It indicates the good working order of the detector.

## **FEATURES**

- Nominal range: see table below.
- Dielectrically tested on substation bars.
- Precise and stable operating threshold.
- Reduced sensitivity to induced voltages and to interference field.
- High environmental resistance (impacts, vibrations, moisture).
- · Robust thermoplastic housing.
- Contact electrodes fitted to the body by screwing and easily interchangeables.

- Temperature conditions: class N (-25/+55°C).
- Power supply: 1 standard 9 V battery 6LR61.
- End fitting: see table below.
- Dimensions of the detector: Ø 59 x 260 mm.
- Weight of the detector: 0.35 kg.
- Packaging: supplied in a plastic case with battery and contact electrodes.