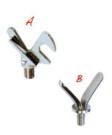

## **CONTACT ELECTRODES**

Ref. A: CC-365101

Ref. B: M-62500

(both supplied with the detector)