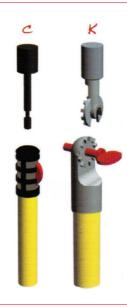

## **END FITTINGS**

## **End fitting C:**

Hexagonal male 12 mm on flats, for hexagonal end fitting sticks Part-numbering: CC-760-xx-C

## End fitting K:

For Universal end fitting sticks. Part-numbering: CC-760-xx-K