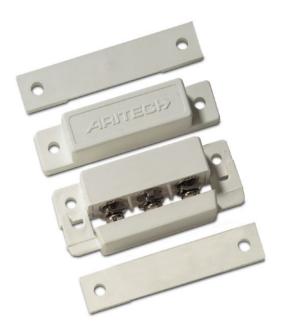

## DC102

Surface mount contact, screw terminals

## **Easy Installation**

The DC102-series are ideal for residential and commercial applications where terminal connections are preferred. The unit features positive clamping terminals with anti-rotation lugs and captured screws with combination heads. These features allow for easy, quick installations.

#### Standard Features

- Ideal for residential and commercial
- Convenient surface mounting
- Versions with built-in resistors available