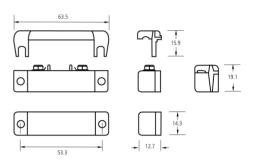

## **Specifications**

| Operating gap          | 18 mm (max.)    |
|------------------------|-----------------|
| Connections            | Screw           |
| Contact type           | NC              |
| Dimensions (W x H x D) | 63 x 12 x 19 mm |
| Colour                 | White           |