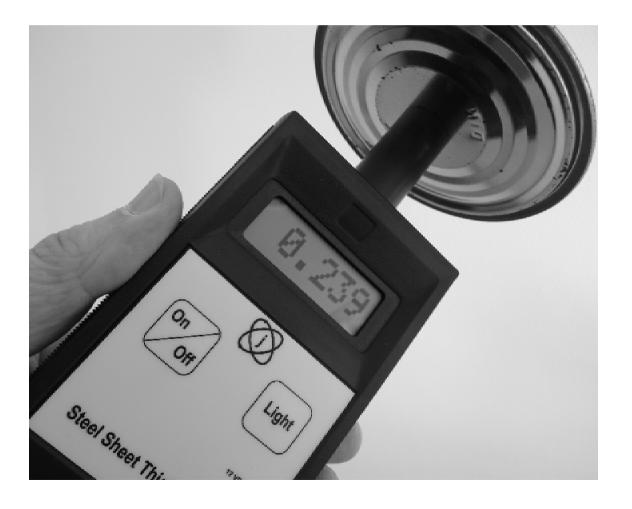

Meter- set contains: Meter FM 08, Wallplug- in battery charger, Manual and Case

Steel Sheet Thickness Meter Type FM 08

With 4- digit, illuminated LCD- Readout, 10 mm high

Range: 0 - 0.500 mm Resolution: 0,001 mm Rechargeable battery inside. app. 30 h battery operating

optical and acoustical overrrange and low- batt.

alarm.

Ready for use. Needs no adjusts: Switch on and measure!

Singlesided magnetic measurment methode. For determination of the steel sheet thickness on tinned / lacquered/ coated or blank steel sheets and TFS steel sheets. For cans, drums, pails etc. up to 0,500 mm sheet thickness. Also on ready made empty/ open or filled/ closed cans without destruction or opening the can for measuring.