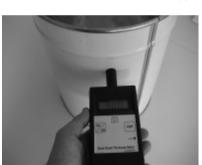

optical and acoustical overrrange and low- batt.

alarm.

Ready for use. Needs no adjusts: Switch on and measure!

Singlesided magnetic measurment methode. For determination of the steel sheet thickness on tinned / lacquered/ coated or blank steel sheets and TFS steel sheets. For cans, drums, pails etc. up to 0,500 mm sheet thickness. Also on ready made empty/ open or filled/ closed cans without destruction or opening the can for measuring.