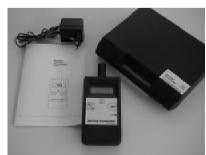

Meter- set contains: Meter FM 08, Wallplug- in battery charger, Manual and Case

Steel Sheet Thickness Meter Type FM 08

With 4- digit, illuminated LCD- Readout, 10 mm high

Range: 0 - 0.500 mm Resolution: 0,001 mm Rechargeable battery inside. app. 30 h battery operating

optical and acoustical overrrange and low- batt.

alarm.

Ready for use. Needs no adjusts: Switch on and measure!

Singlesided magnetic measurment methode. For determination of the steel sheet thickness on tinned / lacquered/ coated or blank steel sheets and TFS steel sheets. For cans, drums, pails etc. up to 0,500 mm sheet thickness. Also on ready made empty/ open or filled/ closed cans without destruction or opening the can for measuring.