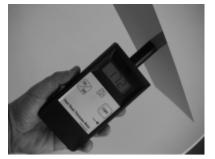

optical and acoustical overrrange and low- batt.

alarm.

Ready for use. Needs no adjusts: Switch on and measure!

Singlesided magnetic measurment methode. For determination of the steel sheet thickness on tinned / lacquered/ coated or blank steel sheets and TFS steel sheets. For cans, drums, pails etc. up to 0,500 mm sheet thickness. Also on ready made empty/ open or filled/ closed cans without destruction or opening the can for measuring.