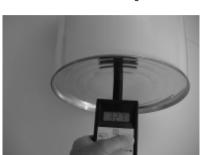

optical and acoustical overrrange and low- batt.

alarm.

Ready for use. Needs no adjusts: Switch on and measure!

Singlesided magnetic measurment methode. For determination of the steel sheet thickness on tinned / lacquered/ coated or blank steel sheets and TFS steel sheets. For cans, drums, pails etc. up to 0,500 mm sheet thickness. Also on ready made empty/ open or filled/ closed cans without destruction or opening the can for measuring.