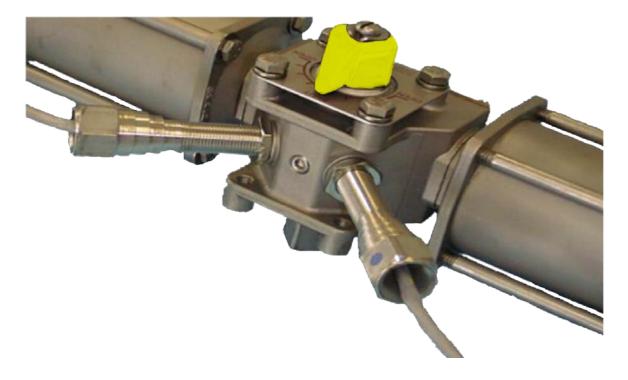

## **Integral Mounting of Proximity Switches**

- Operates off ferrous, magnetic or inductive target mounted on the yoke
- Top works remain free for other accessory mounting or clear for low installation heights.
- Available on most models of B, C, S, or HP Morin actuators

Morin Proximity Switch Preparation Option offers end of stroke indication without using the normal top mount position on the actuator. The option comes with drilled housing for both ends of stroke and the required targets mounted on the yoke ready for customer installation of their preferred cartridge style proximity switch.