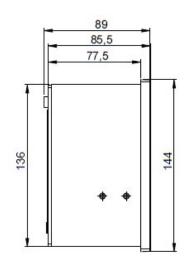

## **Essentials**

- » type approved by the BSH
- automatic and manual signal release
- sound and light signals
- ready for connection of one or two whistles, electronic bell and gong system, one maneuver signal lamp and separate push-button keys
- signal intervals adjustable
- dimmer for key illumination

## **Advantages**

- » latest technical standard
- best material and workmanship made in Germany
- functional membrane keyboard
- » self-explanatory symbols
- pluggable, therefore easy installation or repair
- maintenance-free