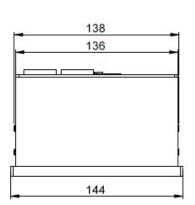

## **Essentials**

- » type approved by the BSH
- automatic and manual signal release
- sound and light signals
- ready for connection of one or two whistles, electronic bell and gong system, one maneuver signal lamp and separate push-button keys
- signal intervals adjustable
- dimmer for key illumination

## **Advantages**

- » latest technical standard
- best material and workmanship made in Germany
- functional membrane keyboard
- » self-explanatory symbols
- pluggable, therefore easy installation or repair
- maintenance-free