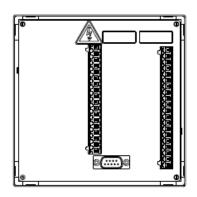

## **Essentials**

- » type approved by the BSH
- automatic and manual signal release
- sound and light signals
- ready for connection of one or two whistles, electronic bell and gong system, one maneuver signal lamp and separate push-button keys
- signal intervals adjustable
- dimmer for key illumination

## **Advantages**

- » latest technical standard
- best material and workmanship made in Germany
- functional membrane keyboard
- » self-explanatory symbols
- pluggable, therefore easy installation or repair
- maintenance-free