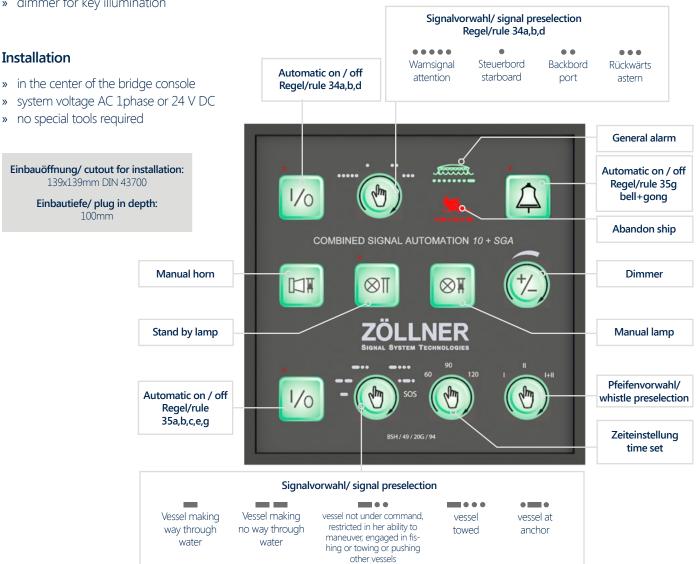

## **General Features**

The ZÖLLNER Signal Automaton 10+SGA is an automatic signal control for all ZÖLLNER whistles with electric signal release, for the electronic bell and gong system ZBG 110 and, in a modified version, for the electro-mechanical bell and gong system. It is programmed to release automatically the maneuvring and warning signals according to Rule 34 (a, b, d) Rule 35 (a, b, c, e, g) of the Colregs 1972, general emergency and abandon vessel alarm.

## **Essentials**

- » type approved by the BSH
- automatic and manual signal release
- sound and light signals
- ready for connection of one or two whistles, electronic bell and gong system, one maneuver signal lamp and separate push-button keys
- signal intervals adjustable
- dimmer for key illumination

## **Advantages**

- » latest technical standard
- best material and workmanship made in Germany
- functional membrane keyboard
- » self-explanatory symbols
- pluggable, therefore easy installation or repair
- maintenance-free