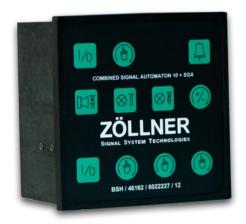

## **General Features**

The ZÖLLNER Signal Automaton 10+SGA is an automatic signal control for all ZÖLLNER whistles with electric signal release, for the electronic bell and gong system ZBG 110 and, in a modified version, for the electro-mechanical bell and gong system. It is programmed to release automatically the maneuvring and warning signals according to Rule 34 (a, b, d) Rule 35 (a, b, c, e, g) of the Colregs 1972, general emergency and abandon vessel alarm.

## **Essentials**

- » type approved by the BSH
- automatic and manual signal release
- sound and light signals
- ready for connection of one or two whistles, electronic bell and gong system, one maneuver signal lamp and separate push-button keys
- signal intervals adjustable
- dimmer for key illumination

## **Advantages**

- » latest technical standard
- best material and workmanship made in Germany
- functional membrane keyboard
- » self-explanatory symbols
- pluggable, therefore easy installation or repair
- maintenance-free