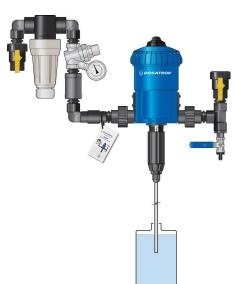

# **Recommended Installation**

#### **IPK34 - 10 GPM Industrial Plumbing Kit**

- 3/4" polypropylene Banjo single union ball valve
- 1/2" stainless steel ball valve
- 3/4" poly 200 mesh tee filter
- 3/4" brass pressure regulator w/gauge
- 3/4" 10 GPM flow restrictor
- 3/4" polypropylene check valve
- 3/4" union schedule 80 PVC
- 3/4" x 2" Banjo polypropylene fittings
- 1/2" x 2" Banjo polypropylene fittings
- 1/2" x 1/2" Banjo barb fitting
- 3/4" male to 1/2" female Banjo reducer bushing
- 3/4" Banjo T
- 3/4" Banjo street elbows
- Roll of Teflon tape
- Instruction card
- Zip tie